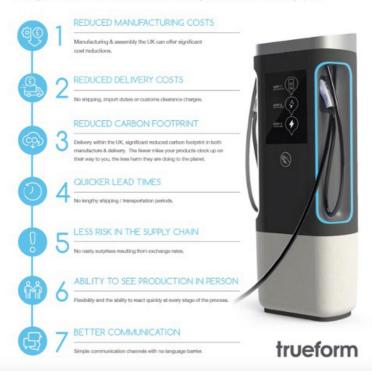

#### **Quicker lead Times**

Average shipping time to the UK from China, including customs clearance 35-40 days. Door to door – 50-54 days.

Better communication

Ability to see the production in person

Ability to make smaller batches

Reduced Risk

# **REDUCED COSTS**

Reduced manufacturing costs

No shipping, import duties or customs clearance charges

Reduced packaging costs (further reducing waste)

Often unethical manufacturing practices undertaken by oversees manufacturing companies.