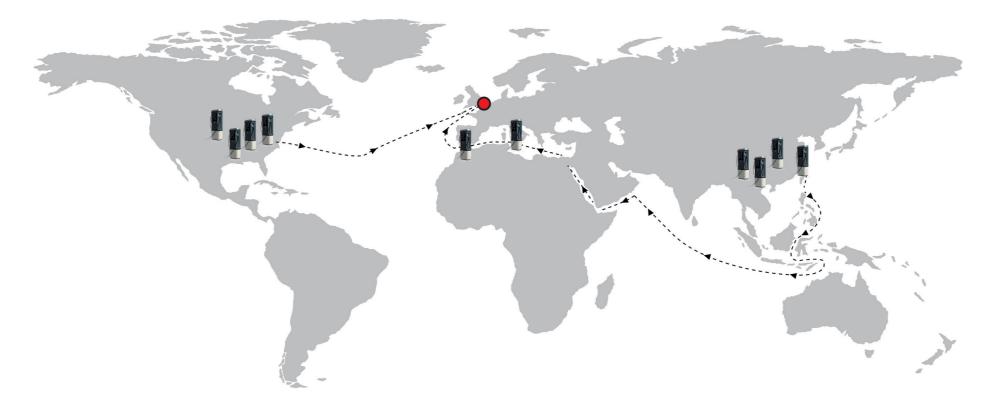

# **OVERSEAS MANUFACTURE, ASSEMBLY & IMPORTS**

- 95% of the UK's EV chargers are imported from overseas
- Significant CO2 footprint & sulphur dioxide emissions
- Average EV charger has travelled approx. 4,450miles to reach the UK

#### **Quicker lead Times**

Average shipping time to the UK from China, including customs clearance 35-40 days. Door to door – 50-54 days.

Better communication

Ability to see the production in person

Ability to make smaller batches