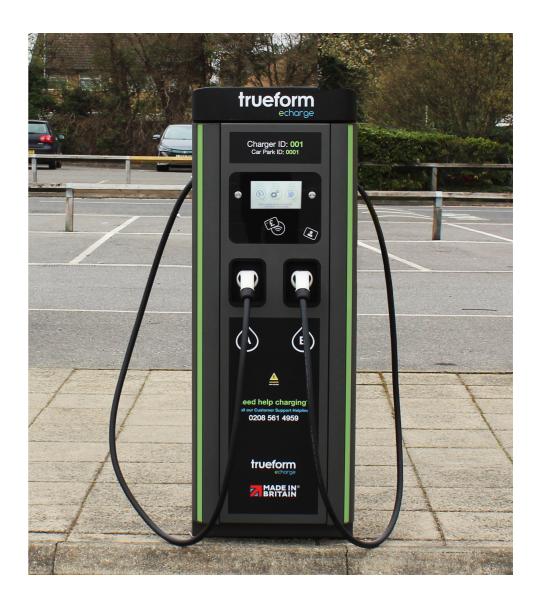

# THE UK'S LEADING MANUFACTURER OF EV CHARGERS

Reducing the Carbon Footprint in the Manufacture and Deployment of EV Chargers

#### CUSTOM MANUFACTURING & INSTALLATION SERVICES for EV charge Infrastructure

Complete Solution Providers to the EV Charging Industry

Trueform is a British Manufacturing & Technology company. We provide a range of manufacturing, assembly & installation services to the EV charge industry.